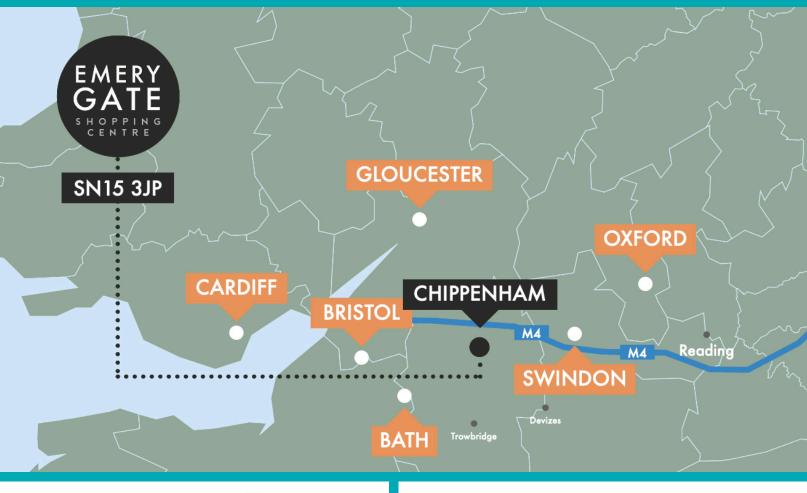

## Store 3, Emery Gate, Chippenham, Wiltshire, SN15 3JP

A highly prominent retail (E class) unit in a prime spot in the Emery Gate shopping centre, store 3 comes to a total of approximately 3,449 sq ft. The Emery Gate shopping centre feeds directly into the main high street linking with the 350 parking spaces to the rear of the centre, it achieves 3.4 million visitors annually and is just a 10-minute walk from the train station. The market town of Chippenham is within striking distance of Bath, Bristol, Frome & Swindon and has easy reach of the M4.