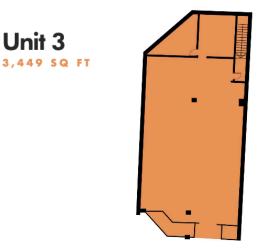

- Effective FRI lease (via service charge).
- Rateable value of £65,000, circa £2,654 pcm
- Ground floor area of 2,529 sq ft, basement area of 920 sq ft, total area of 3,449 sq ft
- Services: Mains water, electricity, and drainage.
- Nearby retailers include Costa, Holland & Barrett, Boots, Waitrose, Superdrug & Vodafone.
- To let for £1,666 pcm exclusive.
- Viewing by appointment; contact Chris Herridge on 07739 710131.

07915 668232 AGS@STIBBARDPROPERTY.CO.UK

GROUND: 2,529 SQ FT

07915 668232 AGS@STIBBARDPROPERTY.CO.UK
STIBBARDPROPERTY.CO.UK

07915 668232 AGS@STIBBARDPROPERTY.CO.UK