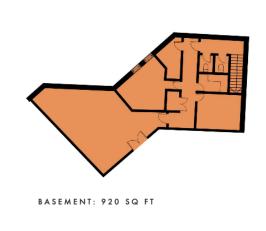

- Effective FRI lease (via service charge).
- Rateable value of £65,000, circa £2,654 pcm
- Ground floor area of 2,529 sq ft, basement area of 920 sq ft, total area of 3,449 sq ft
- Services: Mains water, electricity, and drainage.
- Nearby retailers include Costa, Holland & Barrett, Boots, Waitrose, Superdrug & Vodafone.
- To let for £1,666 pcm exclusive.
- Viewing by appointment; contact Chris Herridge on 07739 710131.